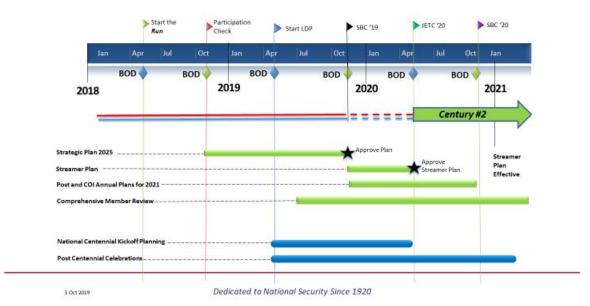

E Posts coordinate to welcome servicemembers/civilians and their families upon transitioning to new locations.

Dedicated to National Security Since 1920



# Key themes – did we hit them?

- All members should be able to see themselves in the plan
- Inspire <u>service</u> to the nation
- Increase membership engagement
- Focus on <u>impact</u>

Dedicated to National Security Since 1920



# **Next Steps**

- 2025 Strategic Plan is just the beginning
  - Streamer plan
  - Communications plan (roll out, internal and external comms, etc)
  - Strategic plan implementation (post plans, COI plans)

Dedicated to National Security Since 1920



# 2025 Strategic Plan Proposed Streamer Concept

Joe Schroedel



Dedicated to National Security Since 1920



### Run to 2020 and Beyond Dashboard



84





Dedicated to National Security Since 1920



Proposed:

### **Streamer Concept:** What's Proposed?

| Dedicated to National Security Since 1920  85                                                                                                    |
|--------------------------------------------------------------------------------------------------------------------------------------------------|
| ☐ Approved ☐ Modified                                                                                                                            |
| Revise Membership Streamer criteria and evaluation                                                                                               |
| Revise Distinguished Post and Top Post criteria and evaluation