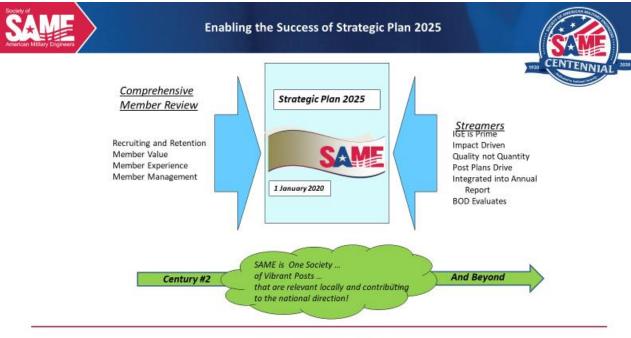

Posts coordinate to welcome servicemembers/civilians and their families upon transitioning to new locations.

Dedicated to National Security Since 1920



# Key themes – did we hit them?

- All members should be able to see themselves in the plan
- Inspire <u>service</u> to the nation
- Increase membership engagement
- Focus on <u>impact</u>

Dedicated to National Security Since 1920



# **Next Steps**

- 2025 Strategic Plan is just the beginning
  - Streamer plan
  - Communications plan (roll out, internal and external comms, etc)
  - Strategic plan implementation (post plans, COI plans)

Dedicated to National Security Since 1920



# 2025 Strategic Plan Proposed Streamer Concept

Joe Schroedel



Dedicated to National Security Since 1920



### Run to 2020 and Beyond Dashboard



84





Dedicated to National Security Since 1920



Proposed:

### **Streamer Concept:** What's Proposed?

| Dedicated to National Security Since 1920  85                                                                                                    |
|--------------------------------------------------------------------------------------------------------------------------------------------------|
| ☐ Approved ☐ Modified                                                                                                                            |
| Revise Membership Streamer criteria and evaluation                                                                                               |
| Revise Distinguished Post and Top Post criteria and evaluation