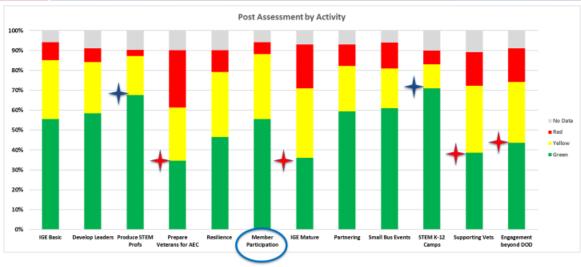

ractices focus on adoption
  - Update/Spotlights
    - · LDP program; Enlisted COI; Centennial
- Shout Outs
  - RVP Critical Leadership Linkage to our Posts
  - Stacy Smith Bringing issues to the forefront
  - Jill Murphy Wealth of knowledge and experience
- Post Assessments
  - RVP Assessments of Posts: Objective elements; Subjective evaluation

Dedicated to National Security Since 1920



### Post Assessments



Objective elements

Subjective evaluation

Dedicated to National Security Since 1920



### **Post Assessments**



2019 Post Assessments:

Tier 1 posts: 47 46% Tier 2 Posts: 30 29% Tier 3 Posts: 16 16% No data: 9 9%

Dedicated to National Security Since 1920



# **Post Assessments**

Assessment by Region



Dedicated to National Security Since 1920



### **Post Assessments**



Dedicated to National Security Since 1920



### Post Assessments

**Next Steps** 

- RVPs/DRVPs Review assessments some may move up/move down
- · RVP/DRVP focus:
  - a. Tier I Sustain momentum:
    - a. Recognize sustained, superior performance
    - b. leverage best practices with other posts/regions

#### b. Tier II – Sustain best elements;

- a. recognize pockets of excellence,
- b. identify areas to bring post to the next level (annual plan);
- c. Implement best practices
- c. Tier III Evaluate post viability. Options include
  - Reinvigorate target key fundamental areas to build foundation; targeted annual plan; rally support at local, regional national levels; assign Fellow(s) to assist
  - ii. Convert to Field Chapter of strong post
  - iii.Close Post transition members to neares