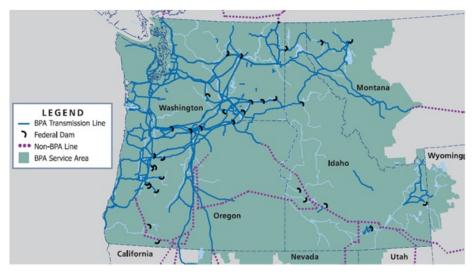

# **BPA's Profile**

✓ <u>Self-financed</u> Federal Power Marketing Agency (PMA) under the under the Department of Energy (DOE)

0

- ✓ Congress created BPA with Bonneville Power Act of 1937 to deliver and sell the power from the Bonneville Dam
  - BPA markets wholesale electrical power from the 31 hydroelectric dams that make up the Federal Columbia River Power System (FCRPS) and one nonfederal nuclear plant
  - 28% of the electrical power used in the Pacific Northwest (8,000+ a MW)

# **BPA's Profile**

0

- ✓ BPA operates and owns one of the nation's largest high-voltage transmission systems
- ✓ Operates and maintains about three-fours of the high voltage transmission service in its territory

S

\$15,000+ miles

0

N