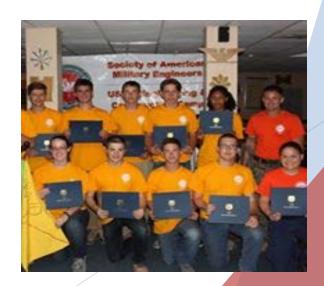

Software Architect of Microsoft Corporation
- ► "If you want good manufacturing jobs, one thing you could do is graduate more engineers. We had more sports exercise majors graduate than electrical engineering grads last year." Jeffrey R. Immelt, Chairman & CEO GE
- More S&P 500 CEOs obtained their undergraduate degrees in engineering than in any other field.

Squads - Alpha, Bravo, Charlie and



## Alpha Squad



## Bravo Squad



## Charlie Squad



## Delta Squad



Day One - In-processing and BBQ



Day Two - Beam Design, MRAP rides, Demo Range









## Day Three - Trebuchet, Moving Water Uphill









#### Day Four - Stormwater, Reaction Course









### Day Five - Cardboard AAV Race









Day Six - Beam Break, Demo Range, Solar









### Awards and Scholarship











#### Awards





#### More Information



- ► SAME National Camps Website www.samecamps.org
- ► Visit our Facebook Page

US Marine Corps Society of American Military Engineers Construction Camp

#### THANK YOU



# FOR A GREAT WEEK AND AWESOME OPPORTUNITY!

LUKE BENDER

ANY QUESTIONS??