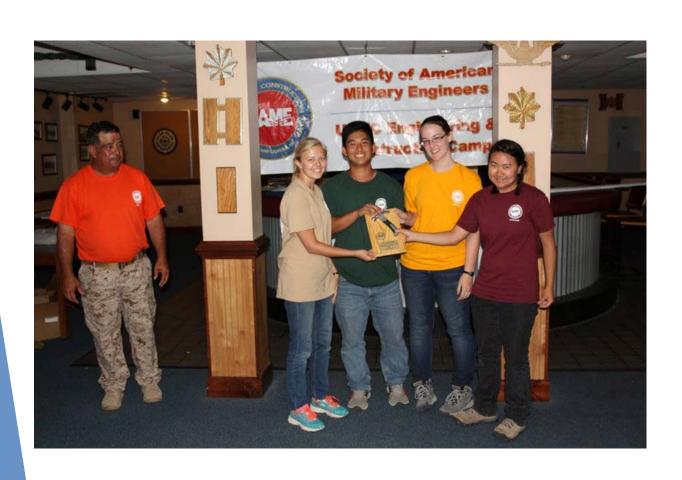

ect of Microsoft Corporation
- ► "If you want good manufacturing jobs, one thing you could do is graduate more engineers. We had more sports exercise majors graduate than electrical engineering grads last year." Jeffrey R. Immelt, Chairman & CEO GE
- More S&P 500 CEOs obtained their undergraduate degrees in engineering than in any other field.

Squads - Alpha, Bravo, Charlie and



## Alpha Squad



## Bravo Squad



## Charlie Squad



## Delta Squad



Day One - In-processing and BBQ



Day Two - Beam Design, MRAP rides, Demo Range









## Day Three - Trebuchet, Moving Water Uphill









#### Day Four - Stormwater, Reaction Course









### Day Five - Cardboard AAV Race









Day Six - Beam Break, Demo Range, Solar









### Awards and Scholarship











#### Awards





#### More Information



- ► SAME National Camps Website www.samecamps.org
- ► Visit our Facebook Page

US Marine Corps Society of American Military Engineers Construction Camp

#### THANK YOU



# FOR A GREAT WEEK AND AWESOME OPPORTUNITY!

LUKE BENDER

ANY QUESTIONS??