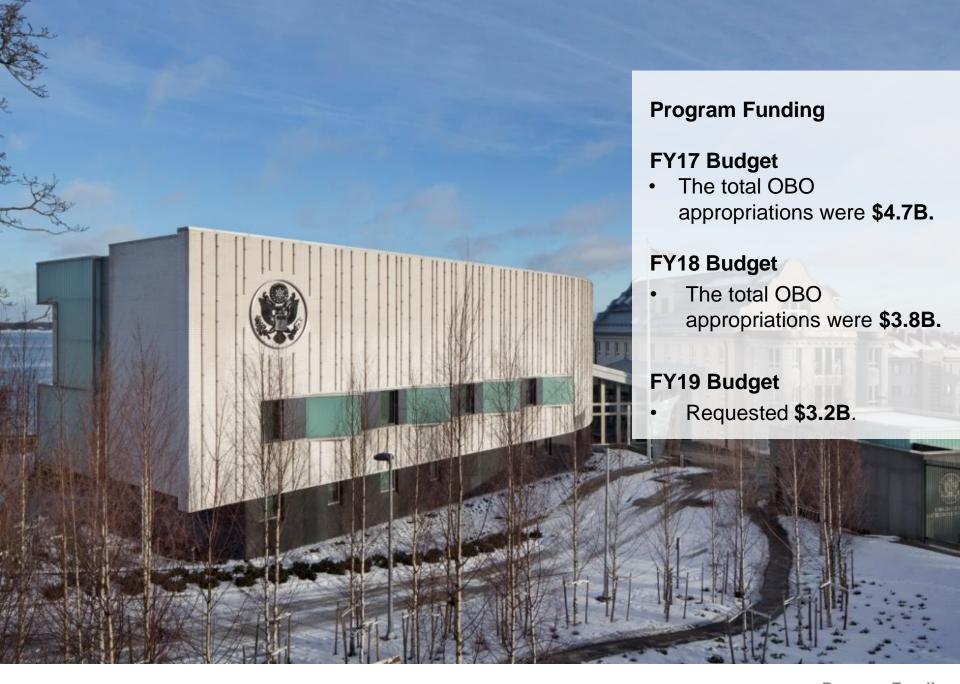

# BUREAU OF OVERSEAS BUILDINGS OPERATIONS

SAME August 2, 2018

**285** Missions

**\$87 Billion**Portfolio Value

**123 Million** Square Feet

**25,100** Assets

**18,300**Culturally Significant Objects & Artworks