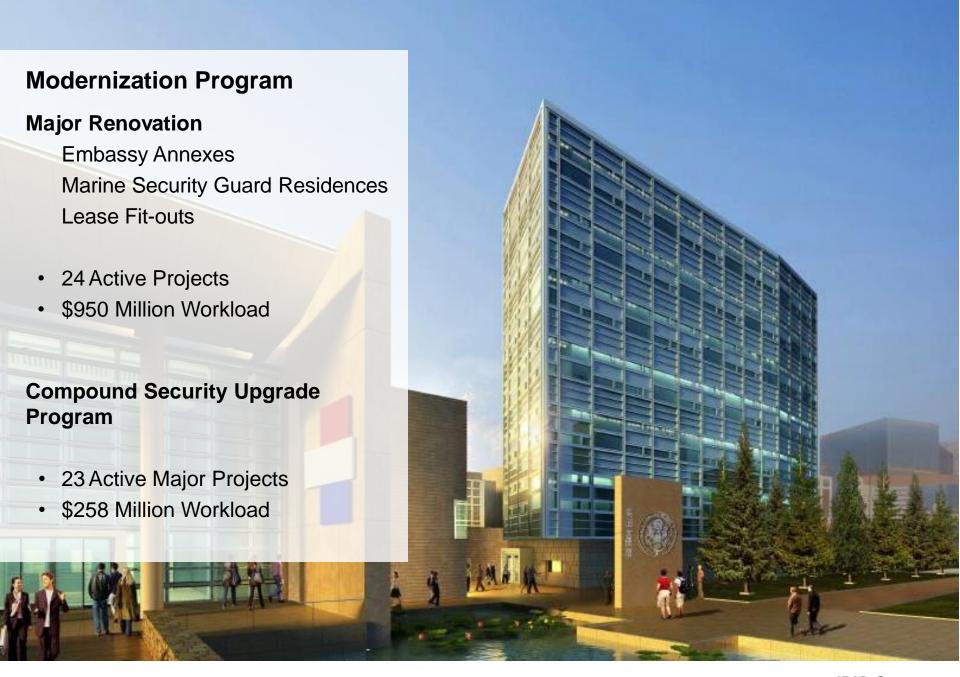

U.S. DEPARTMENT OF STATE

# BUREAU OF OVERSEAS BUILDINGS OPERATIONS

SAME August 2, 2018









**285** Missions

**\$87 Billion**Portfolio Value

**123 Million** Square Feet

**25,100** Assets

**18,300**Culturally Significant Objects & Artworks







## **Construction Architect/Engineering**



Ennead Architects
U.S. Embassy Ankara



Miller Hull Partnership U.S. Embassy Guatemala City



Richard + Bauer Architecture
U.S. Consulate General Matamoros



**SHoP Architects** U.S. Embassy Tegucigalpa



Skidmore Owings & Merrill
U.S. Consulate General Dhahran



## **Modernization Architect/Engineering**



Beyer Blinder Belle Architects
U.S. Embassy Prague Renovation



**BNIM Architects**Staff Housing Hong Kong



Krueck + Sexton Architects
U.S. Embassy Port Moresby



Weiss/Manfredi Architects
U.S. Embassy New Delhi



Zimmer Gunsul Frasca U.S. Embassy Asuncion





#### Worldwide Design A/E IDIQ 2018

(Combined New Construction/Modernization IDIQs)

1100 Architect

New York City, New York

**Allied Works Architecture** 

Portland, Oregon

**Ann Beha Architects** 

Boston, Massachusetts

Diller Scofidio + Renfro

New York City, New York

**Ennead Architects** 

New York City, New York

**Kieran Timberlake** 

Philadelphia, Pennsylvania

**Krueck & Sexton Architects** 

Chicago, Illinois

**Machado and Silvetti Associates** 

Boston, Massachus