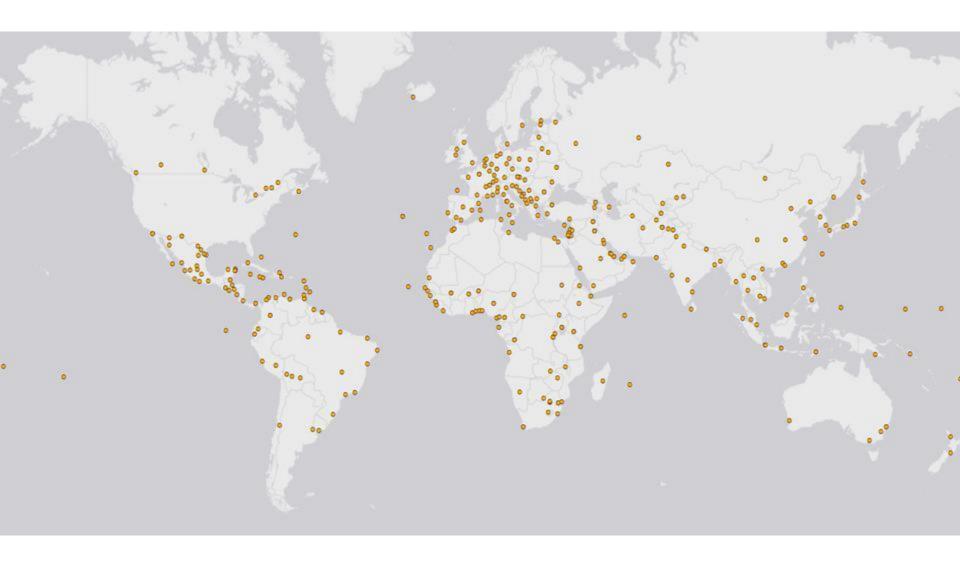

# BUREAU OF OVERSEAS BUILDINGS OPERATIONS

SAME August 2, 2018

**285** Missions

**\$87 Billion**Portfolio Value

**123 Million** Square Feet

**25,100** Assets

**18,300**Culturally Significant Objects & Artworks