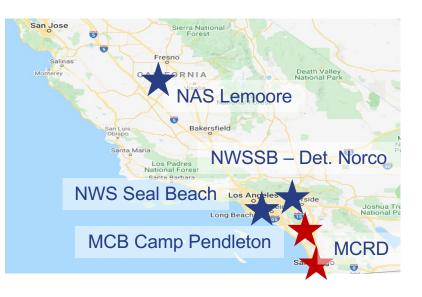

# DON's CA Project Portfolio

DON is executing multiple projects at Marine Corps and Navy installations **throughout California** to enhance our energy resilience and support the CA electric grid.

#### NAS Lemoore (150+ Acres)

- 40+ MW Solar PV, 20MW/40 MWh BESS
- 5 MW backup diesel generators, microgrid controls

#### NWS Seal Beach (59 Acres)

- 10 MW Solar PV, 10 MW BESS
- 1.95 MW backup diesel generators, microgrid controls

#### NWSSB Det. Norco (8.3 Acres)

- 2.5 MW Solar PV, 2.5 MW BESS
- 2.2 MW backup diesel generators, microgrid controls

#### MCRD San Diego (1.53 Acres)

- 25 MW BESS
- 2.9MW backup diesel generators, microgrid controls

MCB Camp Pendleton and MCAS Miramar (TBD)

DON recognizes its role as a CA grid stakeholder, and sees the opportunity to develop projects that support market-driven grid needs and achieve national defense resiliency objectives.