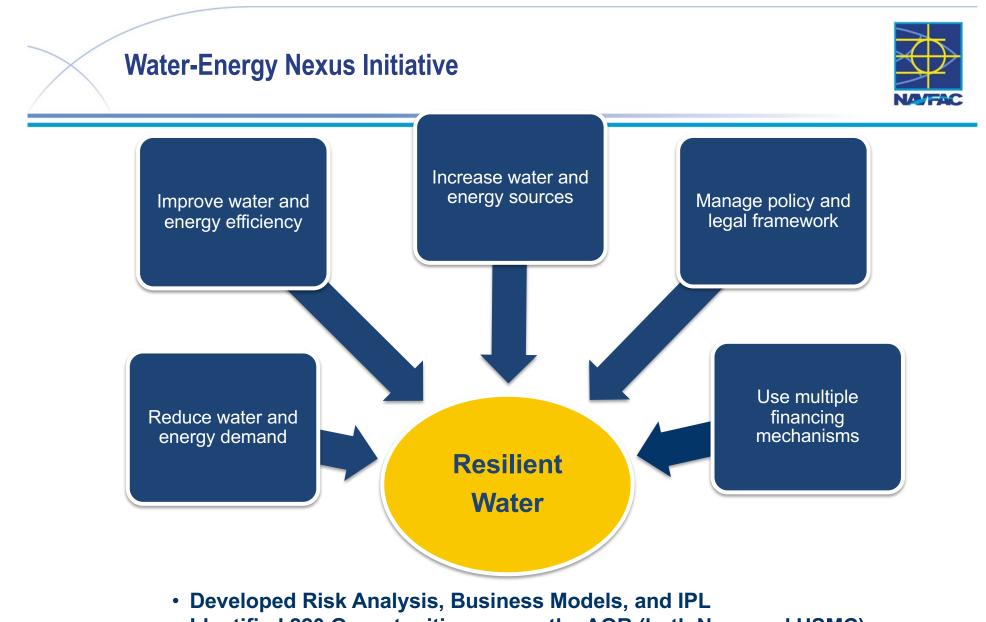

- Identified 220 Opportunities across the AOR (both Navy and USMC)
- Next step is to revalidate IPL (pending program is funded)