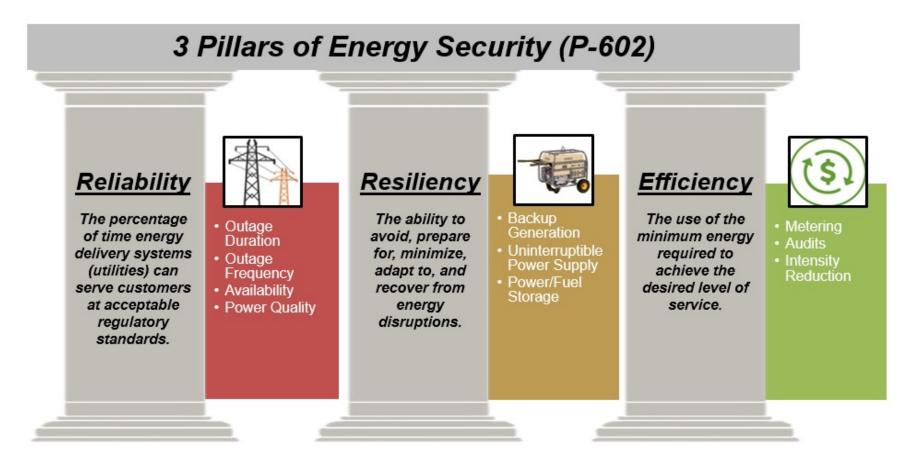

### DON Energy Resiliency Solutions in California

Andrew L. Baughman 17 JUNE 2021 **Navy 3-Pillars of Energy Security** 

DON's energy strategy is based on the Energy Security Framework and the three pillars to make installations more reliable, resilient, and efficient.