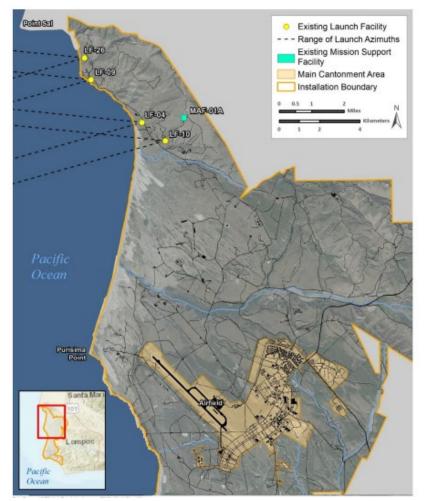

# **VSFB – GBSD test facilities**

- Test Launch Sites: LF-04 and LF-26 – work underway
- Launch Control Facility: MAF-D0 / VLC
  - Demolition of existing topside facility
  - Construction of new 5,000 sq ft topside facility
  - Work to begin in 2023
  - Expect to advertise project in early fall 2022

Courtesy USAF Environmental Impact Statement

Register for Bechtel opportunities at bechtel.com/supplier