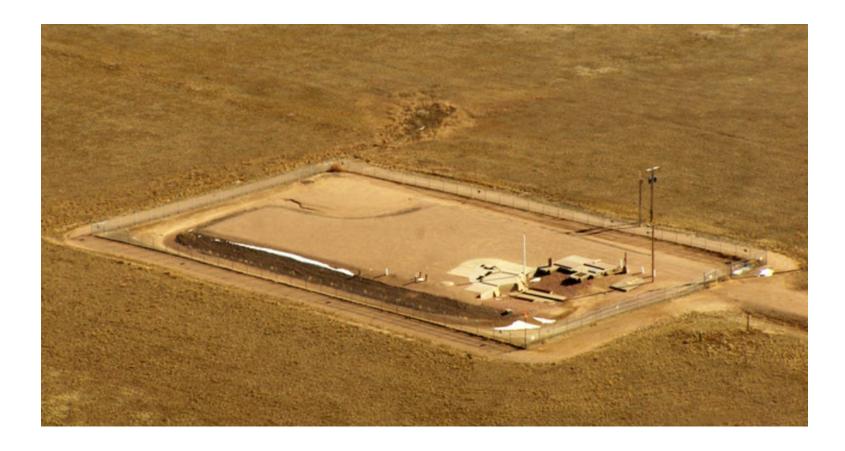

) program which was first deployed in 1962 and is nearing end-of-life





- Technology Maturation and Risk Reduction: 2017 – 2020 (complete)
  - Progress design to 65%
- Engineering and Manufacturing Development: 2020 – 2026 (under contract)
  - Complete design
  - Flight tests and system qualifications
  - Complete training and test facilities
  - Prepare for production
- Production: (not yet awarded)
  - FE Warren AFB, WY 150 launch facilities and 15 launch centers
  - Malmstrom AFB, MT 150 launch facilities and 15 launch centers
  - Minot AFB, ND 150 launch facilities and 15 launch centers





# GBSD Program Locations (including future work)



© 2015 Bechtel | 6

Courtesy USAF Environmental Impact Statement



## **MM III Launch Facility (450)**





#### **MM III Launch Facility**





### **MM III Launch Facility Construction**





## **MM III Launch Control Center (x45)**



Courtesy MinutemanMissile.com



#### **Launch Control Center Construction**



Courtesy MinutemanMissile.com



#### **Launch Control Center**





#### Not all sites are equal...



Courtesy MinutemanMissile.com



# **VSFB – GBSD test facilities**

- Test Launch Sites: LF-04 and LF-26 – work underway
- Launch Control Facility: MAF-D0 / VLC
  - Demolition of existing topside facility
  - Construction of new 5,000 sq ft topside facility
  - Work to begin in 2023
  - Expect to advertise project in early fall 2022



Courtesy USAF Environmental Impact Statement



Register for Bechtel opportunities at bechtel.com/supplier



# **Q&A?**