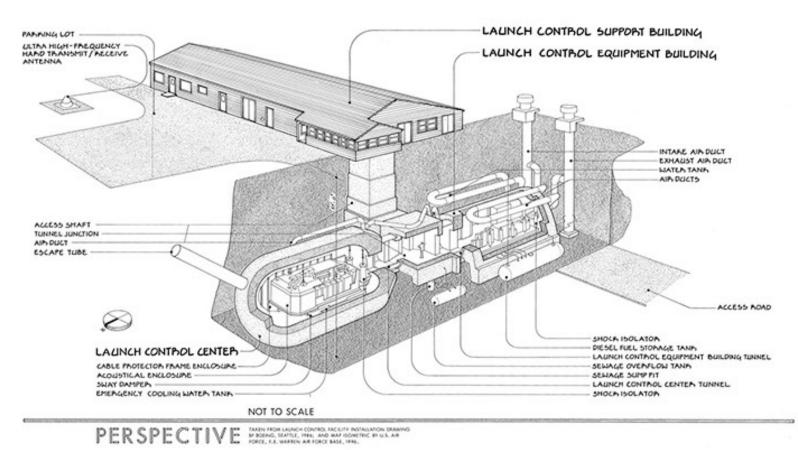

on and Risk Reduction: 2017 – 2020 (complete)
  - Progress design to 65%
- Engineering and Manufacturing Development: 2020 – 2026 (under contract)
  - Complete design
  - Flight tests and system qualifications
  - Complete training and test facilities
  - Prepare for production
- Production: (not yet awarded)
  - FE Warren AFB, WY 150 launch facilities and 15 launch centers
  - Malmstrom AFB, MT 150 launch facilities and 15 launch centers
  - Minot AFB, ND 150 launch facilities and 15 launch centers





# GBSD Program Locations (including future work)



© 2015 Bechtel | 6

Courtesy USAF Environmental Impact Statement



## **MM III Launch Facility (450)**





#### **MM III Launch Facility**





### **MM III Launch Facility Construction**





## **MM III Launch Control Center (x45)**



Courtesy MinutemanMissile.com



#### **Launch Control Center Construction**



Courtesy MinutemanMissile.com



#### **Launch Control Center**





#### Not all sites are equal...



Courtesy MinutemanMissile.com



# **VSFB – GBSD test facilities**

- Test Launch Sites: LF-04 and LF-26 – work underway
- Launch Control Facility: MAF-D0 / VLC
  - Demolition of existing topside facility
  - Construction of new 5,000 sq ft topside facility
  - Work to begin in 2023
  - Expect to advertise project in early fall 2022



Courtesy USAF Environmental Impact Statement



Register for Bechtel opportunities at bechtel.com/supplier



# **Q&A?**