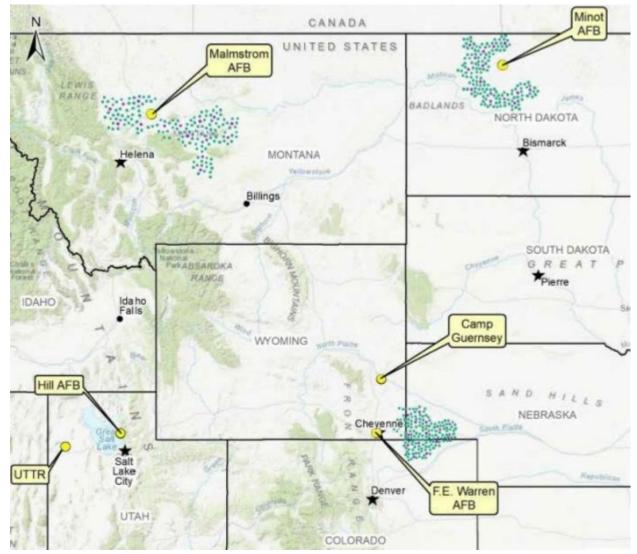

# **VSFB – GBSD test facilities**

- Test Launch Sites: LF-04 and LF-26 – work underway
- Launch Control Facility: MAF-D0 / VLC
  - Demolition of existing topside facility
  - Construction of new 5,000 sq ft topside facility
  - Work to begin in 2023
  - Expect to advertise project in early fall 2022