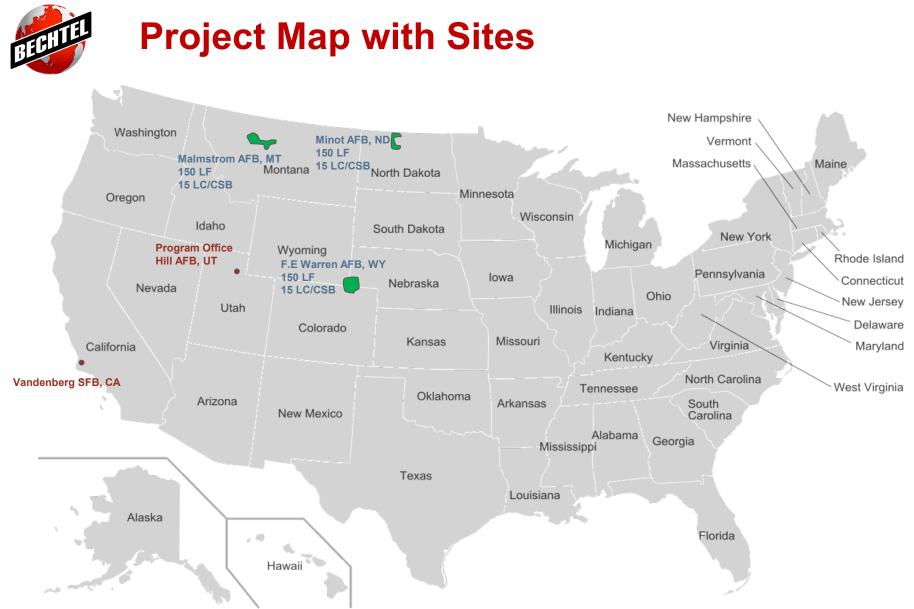

- Technology Maturation and Risk Reduction: 2017 – 2020 (complete)
  - Progress design to 65%
- Engineering and Manufacturing Development: 2020 – 2026 (under contract)
  - Complete design
  - Flight tests and system qualifications
  - Complete training and test facilities
  - Prepare for production
- Production: (not yet awarded)
  - FE Warren AFB, WY 150 launch facilities and 15 launch centers
  - Malmstrom AFB, MT 150 launch facilities and 15 launch centers
  - Minot AFB, ND 150 launch facilities and 15 launch centers

# GBSD Program Locations (including future work)

© 2015 Bechtel | 6

Courtesy USAF Environmental Impact Statement