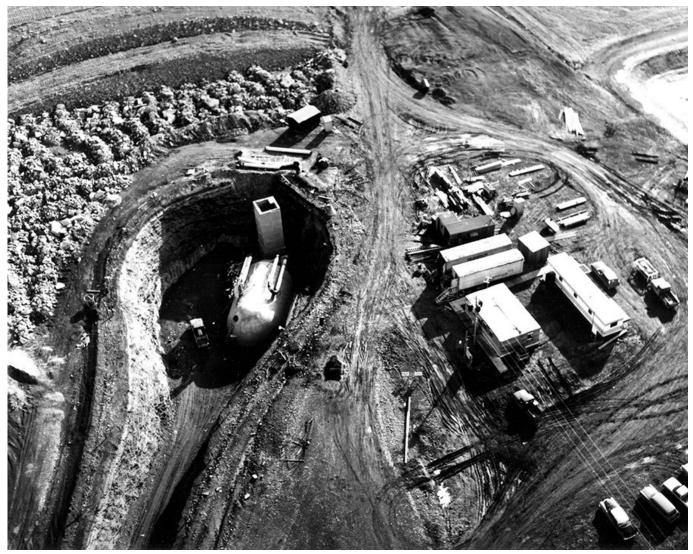

eering and Manufacturing Development: 2020 – 2026 (under contract)
  - Complete design
  - Flight tests and system qualifications
  - Complete training and test facilities
  - Prepare for production
- Production: (not yet awarded)
  - FE Warren AFB, WY 150 launch facilities and 15 launch centers
  - Malmstrom AFB, MT 150 launch facilities and 15 launch centers
  - Minot AFB, ND 150 launch facilities and 15 launch centers





# GBSD Program Locations (including future work)



© 2015 Bechtel | 6

Courtesy USAF Environmental Impact Statement



## **MM III Launch Facility (450)**





#### **MM III Launch Facility**





### **MM III Launch Facility Construction**





## **MM III Launch Control Center (x45)**



Courtesy MinutemanMissile.com



#### **Launch Control Center Construction**



Courtesy MinutemanMissile.com



#### **Launch Control Center**





#### Not all sites are equal...



Courtesy MinutemanMissile.com



# **VSFB – GBSD test facilities**

- Test Launch Sites: LF-04 and LF-26 – work underway
- Launch Control Facility: MAF-D0 / VLC
  - Demolition of existing topside facility
  - Construction of new 5,000 sq ft topside facility
  - Work to begin in 2023
  - Expect to advertise project in early fall 2022



Courtesy USAF Environmental Impact Statement



Register for Bechtel opportunities at bechtel.com/supplier



# **Q&A?**