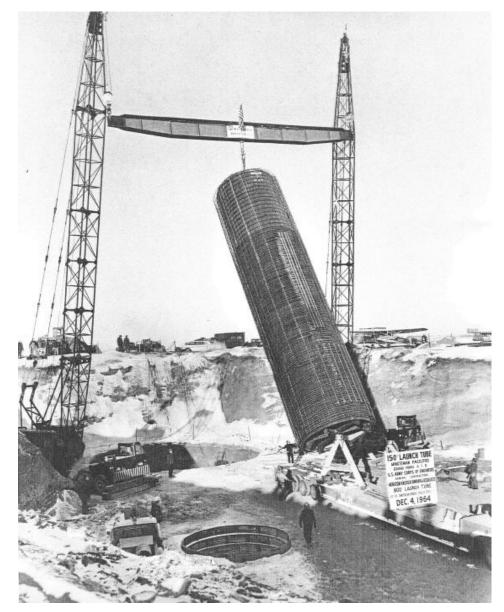

nearing end-of-life





- Technology Maturation and Risk Reduction: 2017 – 2020 (complete)
  - Progress design to 65%
- Engineering and Manufacturing Development: 2020 – 2026 (under contract)
  - Complete design
  - Flight tests and system qualifications
  - Complete training and test facilities
  - Prepare for production
- Production: (not yet awarded)
  - FE Warren AFB, WY 150 launch facilities and 15 launch centers
  - Malmstrom AFB, MT 150 launch facilities and 15 launch centers
  - Minot AFB, ND 150 launch facilities and 15 launch centers





# GBSD Program Locations (including future work)



© 2015 Bechtel | 6

Courtesy USAF Environmental Impact Statement



## **MM III Launch Facility (450)**





#### **MM III Launch Facility**





### **MM III Launch Facility Construction**





## **MM III Launch Control Center (x45)**



Courtesy MinutemanMissile.com



#### **Launch Control Center Construction**



Courtesy MinutemanMissile.com



#### **Launch Control Center**





#### Not all sites are equal...



Courtesy MinutemanMissile.com



# **VSFB – GBSD test facilities**

- Test Launch Sites: LF-04 and LF-26 – work underway
- Launch Control Facility: MAF-D0 / VLC
  - Demolition of existing topside facility
  - Construction of new 5,000 sq ft topside facility
  - Work to begin in 2023
  - Expect to advertise project in early fall 2022



Courtesy USAF Environmental Impact Statement



Register for Bechtel opportunities at bechtel.com/supplier



# **Q&A?**