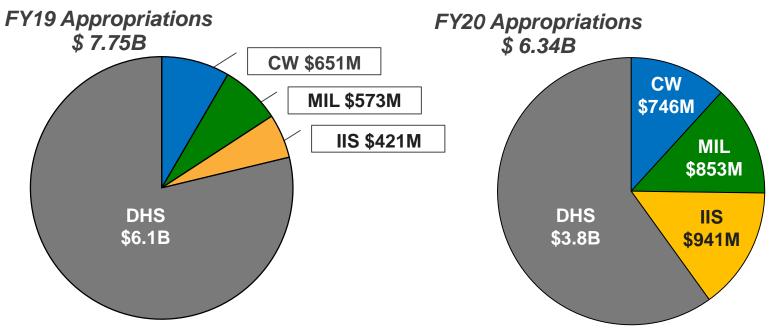

#### CW, IIS, and MIL

FY21 Appropriations
\$ 1.94B

IIS
\$121M

CW
\$910M

MIL
\$908M

\*FY19 & FY20 – do not include FEMA Support

#### Legend

CW - Civil Works

IIS – International and Interagency Services

MIL – Military Programs (including ENV and SRM)

SRM – Sustainment, Restoration and Modernization

BBA – Bipartisan Budget Act 2018 (Supplemental)

DHS - Department of Homeland Security