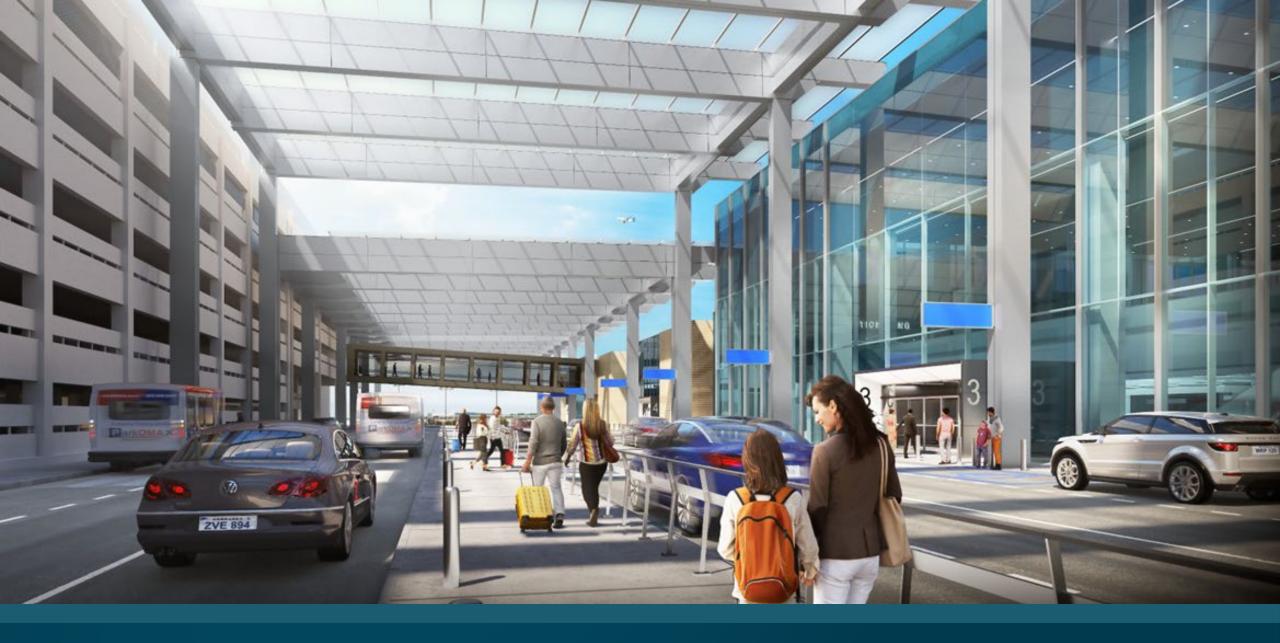

: 7,000,000 passengers

### **EPPLEY AIRFIELD HISTORIC & FORECAST PASSENGER ACTIVITY**



### FORECASTED TOTAL PASSENGERS & PASSENGER ACTIVITY LEVELS







### **Forecast of Aviation Demand**



Low Forecast: LeighFisher projection for 2023 of 2.525 million enplaned passengers prepared in June 2023. Assumes average annual growth of 1.0% between 2023 and 2050. Base Forecast: LeighFisher projection for 2023 of 2.525 million enplaned passengers prepared in June 2023. Assumes average annual growth of 1.5% between 2023 and 2050. High Forecast: Enplanements per the FAA's 2023 *Terminal Area Forecast* (TAF) issued in February 2023. Average annual growth of 2.1% from 2023 to 2050.

### Sources:

## **New North Garage and Rental Car Facility**









# **Terminal Entrance Roadway Expansion**





**Terminal Drive & Canopy Project** 



# Terminal Modernization Program Update



# **TMP Overview**





Central Utility Plant and Loading Dock Terminal Expansion and Renovation

# **Design Detail By the Numbers**

### Airport Terminal

• Before: 375,484 SF

• After: 646,000 SF

# Post Security Concessions

• Before: 7,365 SF

• After: 27,660 SF

### Gate Waiting Areas

• Before: 1,800 SF/Gate

• After: 2,600 SF/Gate

### Baggage Claim

• Before: 12,350 SF

• After: 34,400 SF

# Terminal Modernization Program Upper and Lower-Level Floor Plan

Upper Level



Lower Level





# **Terminal Modernization Program Curbside View of Central Pavilion**





# Terminal Modernization Program Airline Ticketing





# Terminal Modernization Program Central Pavilion Entry





Terminal Modernization