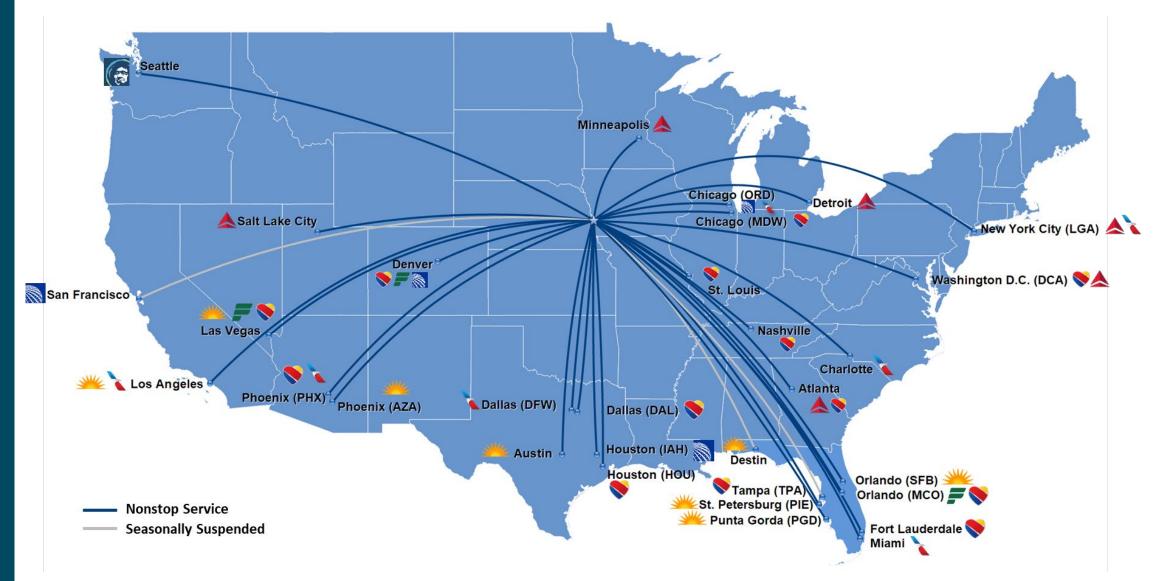

|
|   | 63<br>64<br>65<br>66<br>67<br>68<br>69       | MEM<br>RNO<br>ORF<br>RIC<br>BUF<br>KOA<br>ELP        | Memphis<br>Reno<br>Norfolk<br>Richmond<br>Buffalo<br>Kailua Kona<br>El Paso | Medium Medium Small Small Small Small Small Small       | 2,163,692<br>2,132,856<br>2,065,116<br>2,042,834<br>2,007,508<br>2,006,013<br>1,931,067              |
|   | 63<br>64<br>65<br>66<br>67<br>68<br>69<br>70 | MEM<br>RNO<br>ORF<br>RIC<br>BUF<br>KOA<br>ELP<br>OKC | Memphis Reno Norfolk Richmond Buffalo Kailua Kona El Paso Oklahoma City     | Medium Medium Small Small Small Small Small Small Small | 2,163,692<br>2,132,856<br>2,065,116<br>2,042,834<br>2,007,508<br>2,006,013<br>1,931,067<br>1,928,418 |



# **Eppley Airfield Total Passengers**







# Airline Route Map – January 2024



# **Program Goals and Objectives**

- Establish a need-based development plan based on activity at the Airport and level of service trigger points;
- Maintain customer convenience and improve the customer experience; and
- Provide a cost-effective, phased implementation plan.



### 2013 Terminal Area Master Plan



The four PALs defined in the Master Plan

Baseline: 4,300,000 passengers

PAL 1: 4,800,000 passengers

PAL 2: 5,400,000 passengers

PAL 3: 7,000,000 passengers

### **EPPLEY AIRFIELD HISTORIC & FORECAST PASSENGER ACTIVITY**



### FORECASTED TOTAL PASSENGERS & PASSENGER ACTIVITY LEVELS







### **Forecast of Aviation Demand**



Low Forecast: LeighFisher projection for 2023 of 2.525 million enplaned passengers prepared in June 2023. Assumes average annual growth of 1.0% bet