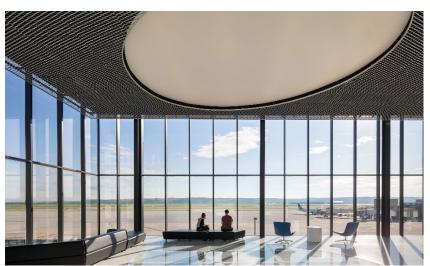

passengers

PAL 2: 5,400,000 passengers

PAL 3: 7,000,000 passengers

### **EPPLEY AIRFIELD HISTORIC & FORECAST PASSENGER ACTIVITY**



### FORECASTED TOTAL PASSENGERS & PASSENGER ACTIVITY LEVELS







### **Forecast of Aviation Demand**



Low Forecast: LeighFisher projection for 2023 of 2.525 million enplaned passengers prepared in June 2023. Assumes average annual growth of 1.0% between 2023 and 2050. Base Forecast: LeighFisher projection for 2023 of 2.525 million enplaned passengers prepared in June 2023. Assumes average annual growth of 1.5% between 2023 and 2050. High Forecast: Enplanements per the FAA's 2023 *Terminal Area Forecast* (TAF) issued in February 2023. Average annual growth of 2.1% from 2023 to 2050.

### Sources:

## **New North Garage and Rental Car Facility**









# **Terminal Entrance Roadway Expansion**





**Terminal Drive & Canopy Project** 



# Terminal Modernization Program Update



# **TMP Overview**





Central Utility Plant and Loading Dock Terminal Expansion and Renovation

# **Design Detail By the Numbers**

### Airport Terminal

• Before: 375,484 SF

• After: 646,000 SF

# Post Security Concessions

• Before: 7,365 SF

• After: 27,660 SF

### Gate Waiting Areas

• Before: 1,800 SF/Gate

• After: 2,600 SF/Gate

### Baggage Claim

• Before: 12,350 SF

• After: 34,400 SF

# Terminal Modernization Program Upper and Lower-Level Floor Plan

Upper Level



Lower Level





# **Terminal Modernization Program Curbside View of Central Pavilion**





# Terminal Modernization Program Airline Ticketing





# Terminal Modernization Program Cen