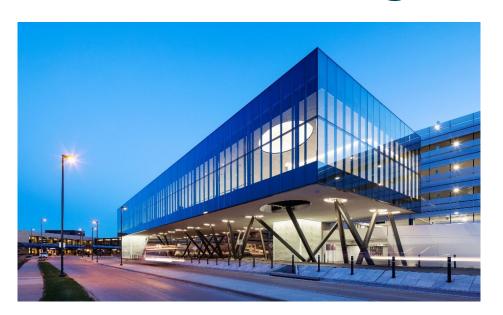

00,000 passengers

PAL 2: 5,400,000 passengers

PAL 3: 7,000,000 passengers

### **EPPLEY AIRFIELD HISTORIC & FORECAST PASSENGER ACTIVITY**



### FORECASTED TOTAL PASSENGERS & PASSENGER ACTIVITY LEVELS







### **Forecast of Aviation Demand**



Low Forecast: LeighFisher projection for 2023 of 2.525 million enplaned passengers prepared in June 2023. Assumes average annual growth of 1.0% between 2023 and 2050. Base Forecast: LeighFisher projection for 2023 of 2.525 million enplaned passengers prepared in June 2023. Assumes average annual growth of 1.5% between 2023 and 2050. High Forecast: Enplanements per the FAA's 2023 *Terminal Area Forecast* (TAF) issued in February 2023. Average annual growth of 2.1% from 2023 to 2050.

### Sources:

## **New North Garage and Rental Car Facility**









# **Terminal Entrance Roadway Expansion**





**Terminal Drive & Canopy Project** 



# Terminal Modernization Program Update



# **TMP Overview**





Central Utility Plant and Loading Dock Terminal Expansion and Renovation

# **Design Detail By the Numbers**

### Airport Terminal

• Before: 375,484 SF

• After: 646,000 SF

# Post Security Concessions

• Before: 7,365 SF

• After: 27,660 SF

### Gate Waiting Areas

• Before: 1,800 SF/Gate

• After: 2,600 SF/Gate

### Baggage Claim

• Before: 12,350 SF

• After: 34,400 SF

# Terminal Modernization Program Upper and Lower-Level Floor Plan

Upper Level



Lower Level





# **Terminal Modernization Program Curbside View of Central Pavilion**





# Terminal Modernization Program Airline Ticketing





# Terminal Modernization Progr