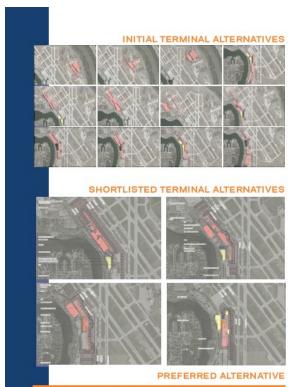

| 2,163,692<br>2,132,856<br>2,065,116<br>2,042,834<br>2,007,508<br>2,006,013<br>1,931,067<br>1,928,418 |



# **Eppley Airfield Total Passengers**







# Airline Route Map – January 2024



# **Program Goals and Objectives**

- Establish a need-based development plan based on activity at the Airport and level of service trigger points;
- Maintain customer convenience and improve the customer experience; and
- Provide a cost-effective, phased implementation plan.



### 2013 Terminal Area Master Plan



The four PALs defined in the Master Plan

Baseline: 4,300,000 passengers

PAL 1: 4,800,000 passengers

PAL 2: 5,400,000 passengers

PAL 3: 7,000,000 passengers

### **EPPLEY AIRFIELD HISTORIC & FORECAST PASSENGER ACTIVITY**



### FORECASTED TOTAL PASSENGERS & PASSENGER ACTIVITY LEVELS







### **Forecast of Aviation Demand**



Low Forecast: LeighFisher projection for 2023 of 2.525 million enplaned passengers prepared in June 2023. Assumes average annual growth of 1.0% between 2023 and 2050. Base Forecast: LeighFisher projection for 2023 of 2.525 million enplaned passengers prepared in June 2023. Assumes average annual growth of 1.5% between 2023 and 2050. High Forecast: Enplanements per the FAA's 2023 *Terminal Area Forecast* (TAF) issued in February 2023. Average annual growth of 2.1% from 2023 to 2050.

### Sources:

## **New North Garage and Rental Car Facility**









# **Terminal Entrance Roadway Expansion**





**Terminal Drive & Canopy Project** 



# Terminal Modernization Program Update



# **TMP Overview**





Central Utility Plant and Loading Dock Termi