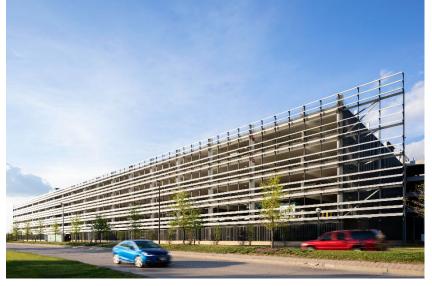

,000 passengers

PAL 2: 5,400,000 passengers

PAL 3: 7,000,000 passengers

### **EPPLEY AIRFIELD HISTORIC & FORECAST PASSENGER ACTIVITY**



### FORECASTED TOTAL PASSENGERS & PASSENGER ACTIVITY LEVELS







### **Forecast of Aviation Demand**



Low Forecast: LeighFisher projection for 2023 of 2.525 million enplaned passengers prepared in June 2023. Assumes average annual growth of 1.0% between 2023 and 2050. Base Forecast: LeighFisher projection for 2023 of 2.525 million enplaned passengers prepared in June 2023. Assumes average annual growth of 1.5% between 2023 and 2050. High Forecast: Enplanements per the FAA's 2023 *Terminal Area Forecast* (TAF) issued in February 2023. Average annual growth of 2.1% from 2023 to 2050.

### Sources:

## **New North Garage and Rental Car Facility**









# **Terminal Entrance Roadway Expansion**





**Terminal Drive & Canopy Project** 



# Terminal Modernization Program Update



# **TMP Overview**





Central Utility Plant and Loading Dock Terminal Expansion and Renovation

# **Design Detail By the Numbers**

### Airport Terminal

• Before: 375,484 SF

• After: 646,000 SF

# Post Security Concessions

• Before: 7,365 SF

• After: 27,660 SF

### Gate Waiting Areas

• Before: 1,800 SF/Gate

• After: 2,600 SF/Gate

### Baggage Claim

• Before: 12,350 SF

• After: 34,400 SF

# Terminal Modernization Program Upper and Lower-Level Floor Plan

Upper Level



Lower Level





# **Terminal Modernization Program Curbside View of Central Pavilion**





# Terminal Modernization Program Airline Ticketing





# Terminal Modernization Program