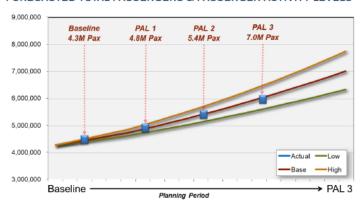

### 2013 Terminal Area Master Plan

The four PALs defined in the Master Plan

Baseline: 4,300,000 passengers

PAL 1: 4,800,000 passengers

PAL 2: 5,400,000 passengers

PAL 3: 7,000,000 passengers

### FORECASTED TOTAL PASSENGERS & PASSENGER ACTIVITY LEVELS