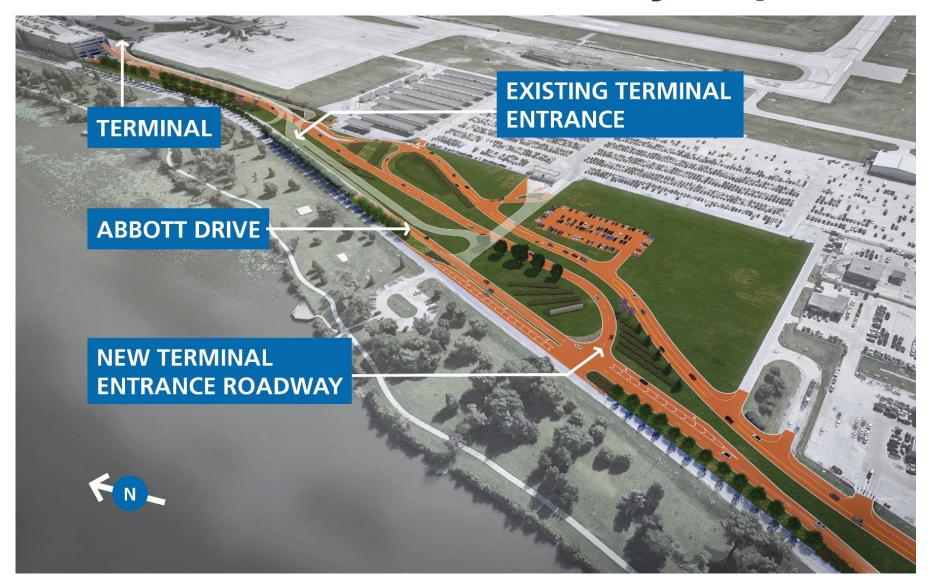

3: 7,000,000 passengers

### **EPPLEY AIRFIELD HISTORIC & FORECAST PASSENGER ACTIVITY**



### FORECASTED TOTAL PASSENGERS & PASSENGER ACTIVITY LEVELS







### **Forecast of Aviation Demand**



Low Forecast: LeighFisher projection for 2023 of 2.525 million enplaned passengers prepared in June 2023. Assumes average annual growth of 1.0% between 2023 and 2050. Base Forecast: LeighFisher projection for 2023 of 2.525 million enplaned passengers prepared in June 2023. Assumes average annual growth of 1.5% between 2023 and 2050. High Forecast: Enplanements per the FAA's 2023 *Terminal Area Forecast* (TAF) issued in February 2023. Average annual growth of 2.1% from 2023 to 2050.

### Sources:

## **New North Garage and Rental Car Facility**









# **Terminal Entrance Roadway Expansion**





**Terminal Drive & Canopy Project** 



# Terminal Modernization Program Update



# **TMP Overview**





Central Utility Plant and Loading Dock Terminal Expansion and Renovation

# **Design Detail By the Numbers**

### Airport Terminal

• Before: 375,484 SF

• After: 646,000 SF

# Post Security Concessions

• Before: 7,365 SF

• After: 27,660 SF

### Gate Waiting Areas

• Before: 1,800 SF/Gate

• After: 2,600 SF/Gate

### Baggage Claim

• Before: 12,350 SF

• After: 34,400 SF

# Terminal Modernization Program Upper and Lower-Level Floor Plan

Upper Level



Lower Level





# **Terminal Modernization Program Curbside View of Central Pavilion**





# Terminal Modernization Program Airline Ticketing





# Terminal Modernization Program Central Pavilion Entry





Terminal Modernizati