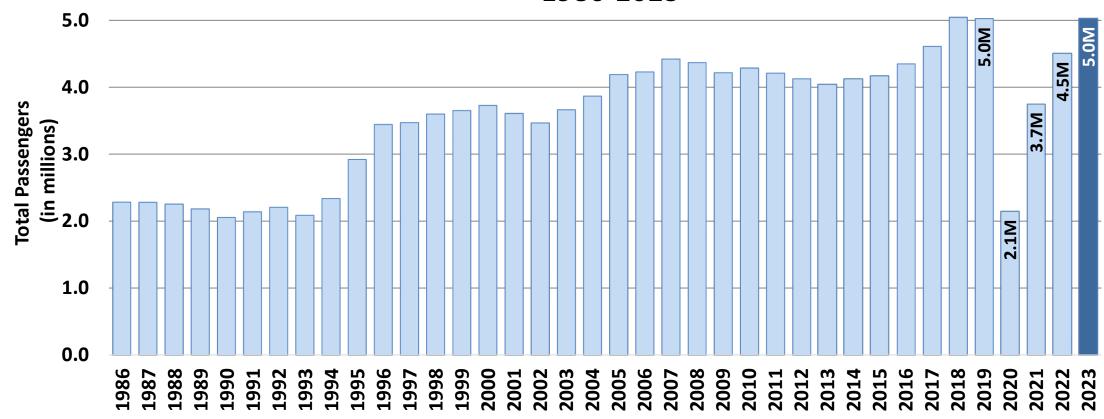

# **Eppley Airfield Total Passengers**

### **EPPLEY AIRFIELD HISTORIC & FORECAST PASSENGER ACTIVITY**