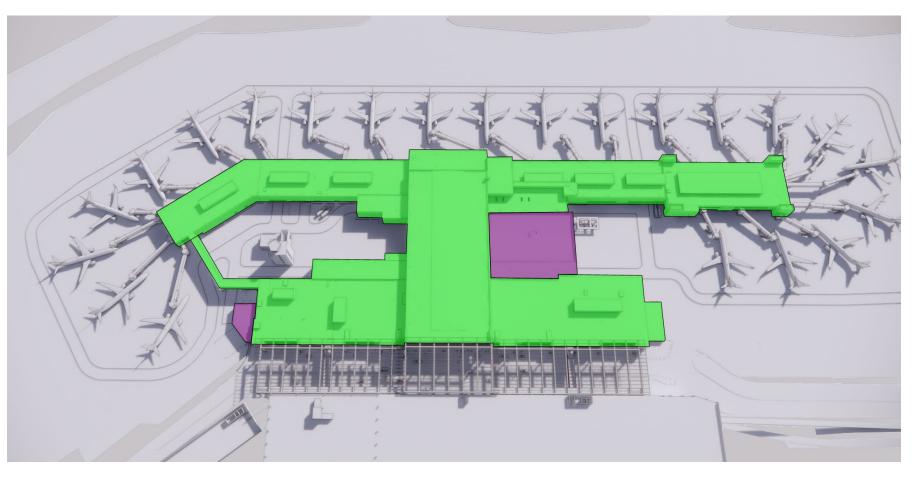

TOTAL PASSENGERS & PASSENGER ACTIVITY LEVELS







### **Forecast of Aviation Demand**



Low Forecast: LeighFisher projection for 2023 of 2.525 million enplaned passengers prepared in June 2023. Assumes average annual growth of 1.0% between 2023 and 2050. Base Forecast: LeighFisher projection for 2023 of 2.525 million enplaned passengers prepared in June 2023. Assumes average annual growth of 1.5% between 2023 and 2050. High Forecast: Enplanements per the FAA's 2023 *Terminal Area Forecast* (TAF) issued in February 2023. Average annual growth of 2.1% from 2023 to 2050.

### Sources:

## **New North Garage and Rental Car Facility**









# **Terminal Entrance Roadway Expansion**





**Terminal Drive & Canopy Project** 



# Terminal Modernization Program Update



# **TMP Overview**





Central Utility Plant and Loading Dock Terminal Expansion and Renovation

# **Design Detail By the Numbers**

### Airport Terminal

• Before: 375,484 SF

• After: 646,000 SF

# Post Security Concessions

• Before: 7,365 SF

• After: 27,660 SF

### Gate Waiting Areas

• Before: 1,800 SF/Gate

• After: 2,600 SF/Gate

### Baggage Claim

• Before: 12,350 SF

• After: 34,400 SF

# Terminal Modernization Program Upper and Lower-Level Floor Plan

Upper Level



Lower Level





# **Terminal Modernization Program Curbside View of Central Pavilion**





# Terminal Modernization Program Airline Ticketing





# Terminal Modernization Program Central Pavilion Entry





Terminal Modernization Program Central Pavilion Security Checkpoint





Terminal Modernization Program

Central Pavilion Post-