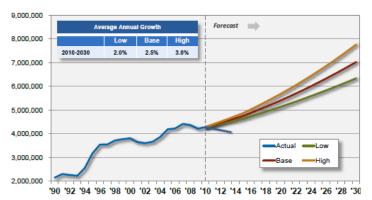

### **EPPLEY AIRFIELD HISTORIC & FORECAST PASSENGER ACTIVITY**

### **Forecast of Aviation Demand**

Low Forecast: LeighFisher projection for 2023 of 2.525 million enplaned passengers prepared in June 2023. Assumes average annual growth of 1.0% between 2023 and 2050. Base Forecast: LeighFisher projection for 2023 of 2.525 million enplaned passengers prepared in June 2023. Assumes average annual growth of 1.5% between 2023 and 2050. High Forecast: Enplanements per the FAA's 2023 *Terminal Area Forecast* (TAF) issued in February 2023. Average annual growth of 2.1% from 2023 to 2050.