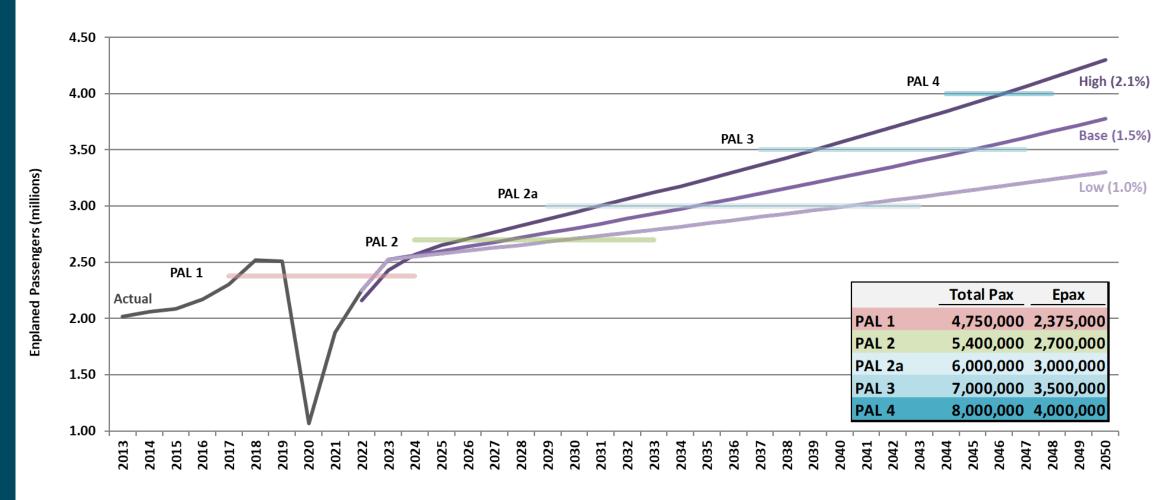

### **EPPLEY AIRFIELD HISTORIC & FORECAST PASSENGER ACTIVITY**

### FORECASTED TOTAL PASSENGERS & PASSENGER ACTIVITY LEVELS

### **Forecast of Aviation Demand**

Low Forecast: LeighFisher projection for 2023 of 2.525 million enplaned passengers prepared in June 2023. Assumes average annual growth of 1.0% between 2023 and 2050. Base Forecast: LeighFisher projection for 2023 of 2.525 million enplaned passengers prepared in June 2023. Assumes average annual growth of 1.5% between 2023 and 2050. High Forecast: Enplanements per the FAA's 2023 *Terminal Area Forecast* (TAF) issued in February 2023. Average annual growth of 2.1% from 2023 to 2050.